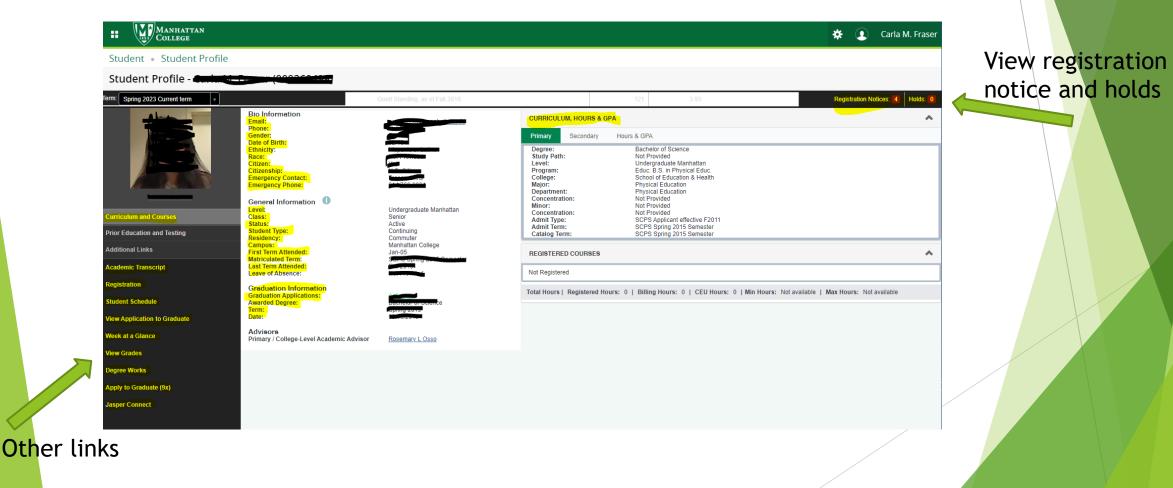

# Student Profile (9x) - You can view all your student information under your student profile and there are additional links to view other areas.

### **Student Services**

Once we transition, the new look will have your Links located on the upper left corner to access your data (Four Squares).

You can also view your Personal Information but My Profile will be your main access point.