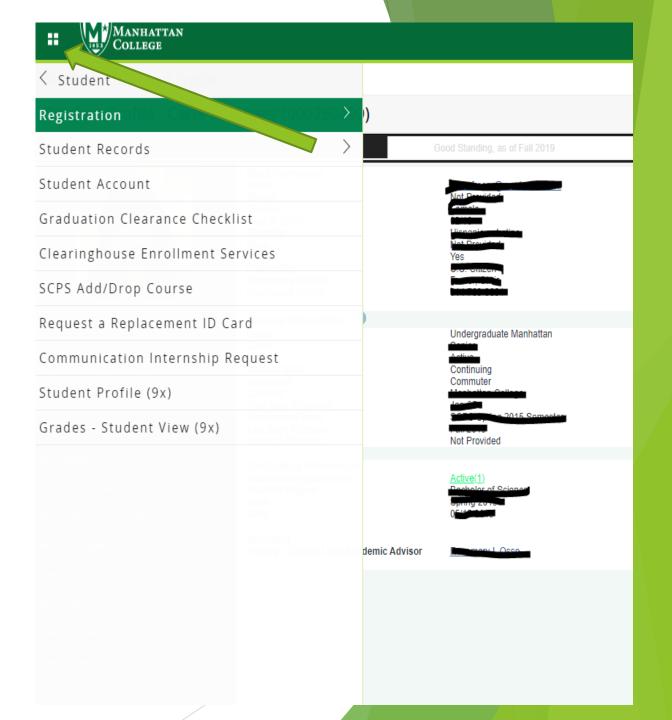

# Student Self Service Upgrade

Migrating to Banner 9, with Banner 8

We are transitioning to Banner 9 Self-Service and want you to start reviewing the new look that will be coming for Spring 2023. You will see new tabs with (9x) next to the description. This is the new look and feel as we transition to Banner 9 self-service.

### STUDENT AND FINANCIAL AID

Registration Check your registration status, class schedule and add or drop classes

Student Records View your holds, grades and transcripts

Graduation Clearance Checklist

Clearinghouse Enrollment Services

Request a Replacement ID Card Use this link to pay for a replacement ID card. For more information, please see: • Jasper Card FAQs

Communication Internship Request Students seeking credit for an internship must confer with chair of the department or faculty member in their department to confirm the faculty member who will serve as sponsor for the internship.

Student Profile (9x) Student Profile

Grades - Student View (9x) Grades - Student View

RELEASE: 8.9.1.3

### **Student Services**

Once we transition, the new look will have your Links located on the upper left corner to access your data (Four Squares).

You can also view your Personal Information but My Profile will be your main access point.

After the transition, Clicking on the Four Square Box will bring you to your Student Menu You can scroll down to view all relevant student information